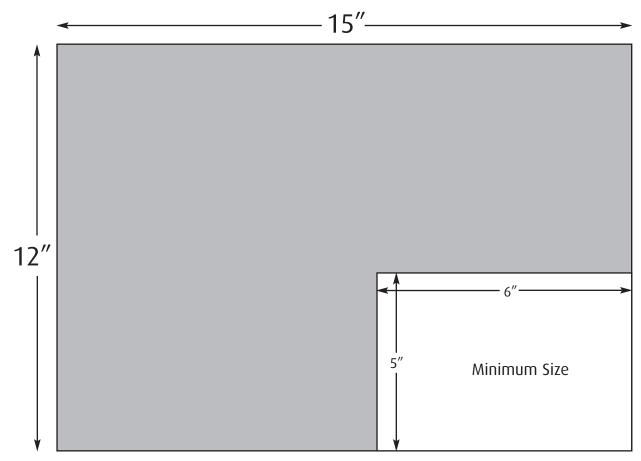

## Flat Mailing Specifications

Minimum Size 5" x 6" Maximum Size 12" x 15"

Minimum Thickness 9 pt Maximum Thickness 3/4"

Maximum Weight 13 oz. – 1st Class

16 oz. – Standard 20 oz. – Periodical Address Block Clear Area