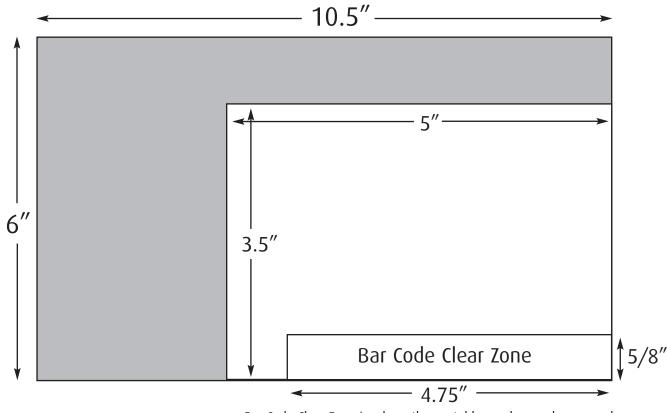

## **Letter Mailing Specifications**

Folded Self-mailers, Stiched or Bound Mailers

Bar Code Clear Zone is where the postal bar code may be sprayed. **Do not place text in this zone** 

 Minimum Size
 3.5" x 5"

or printing, except address lines 1/8'' Minimum distanct to address lines 1/25'' Minimum from bottom 5/8''

Maximum from bottom to top of bar code

Minimum distance to any type

 $3^{7}/8''$